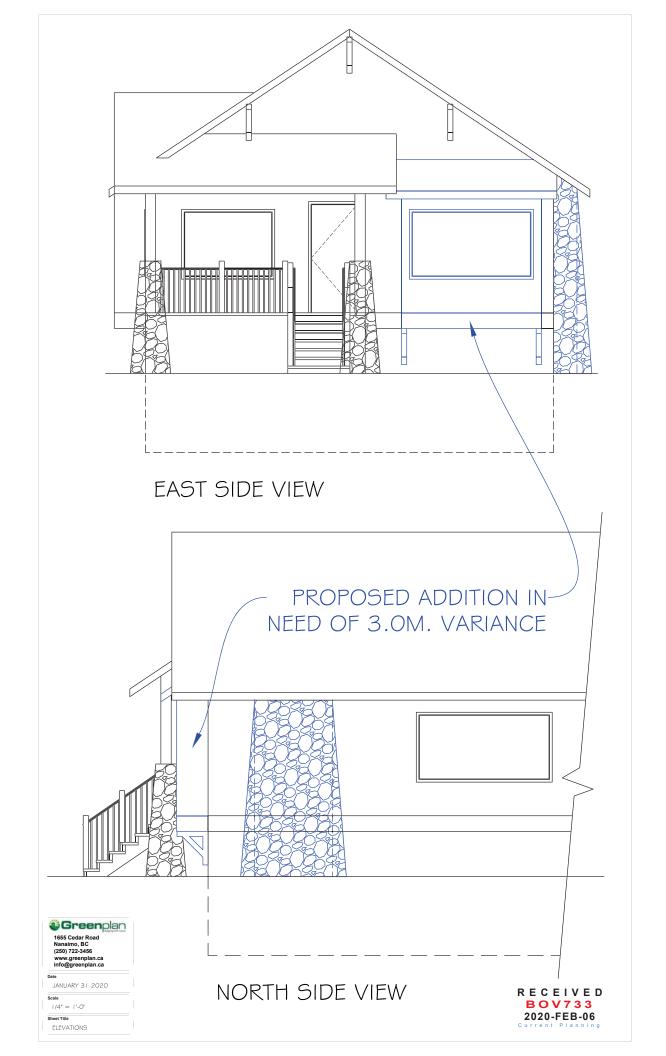

APPEAL NO: BOV00733

**Applicant:** Keene Anderson (Greenplan Ltd.)

Civic Address: 616 Victoria Road

**Legal Description:** Lot 9, Block GA, Section 1, Nanaimo District, Plan 1396

Purpose: Zoning Bylaw No. 4500 requires a minimum front yard setback of

7.0m in the R1 zone where property abuts a major road. The applicant is requesting a front yard setback of 4.0m in order to construct an addition. This represents a front yard setback variance

of 3.0m.

**Zoning Regulations:** Single Family Residential – R1. The applicant requests a variance to

the "City of Nanaimo Zoning Bylaw 2011 No. 4500":

Section 7.5.1

A minimum front yard setback of 4.5m is required.

Section 7.5.4

Where a property abuts a major road, an additional 2.5m front yard

setback is required.

The Board of Variance decision will apply to subsequent owners of the land. If you deem your property to be affected by this appeal, please feel free to attend this meeting. Anyone wishing to address this appeal will be afforded the opportunity to be heard at the Board of Variance meeting. More information about this application can be found online at <a href="www.nanaimo.ca/whatsbuilding">www.nanaimo.ca/whatsbuilding</a>. This application may be reviewed with Staff at the Development Services Department, 411 Dunsmuir Street, Nanaimo, BC, or by calling 250-755-4460 (x4220), during normal business hours, Monday to Friday, excluding statutory holidays, from 2020-FEB-07 to 2020-FEB-20 inclusive. Questions, comments, or written submissions can also be sent by email to: <a href="mailto:planning@nanaimo.ca">planning@nanaimo.ca</a>.